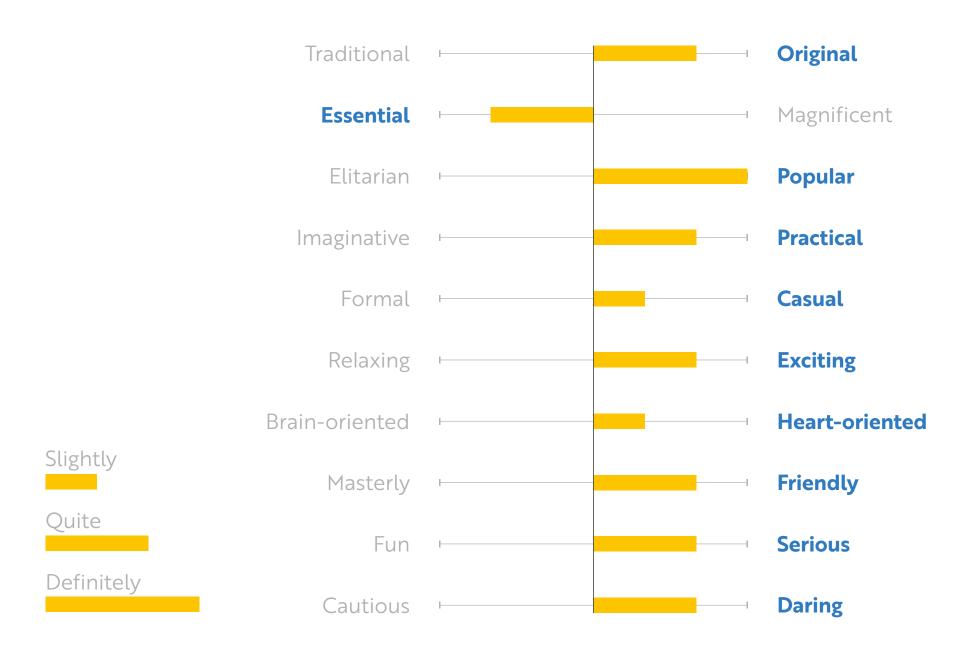

**SocialRES** aims to define an original, daring and popular call-to-action. The project speaks to those who work to improve the renewable energy system but aims to involve the citizenship.

The logo expresses the key message of SocialRES personality: we all together can make a difference. The hands hold each other in a virtuous circle, with the energy at its center. The attitude is bold, positive and stimulates participation.