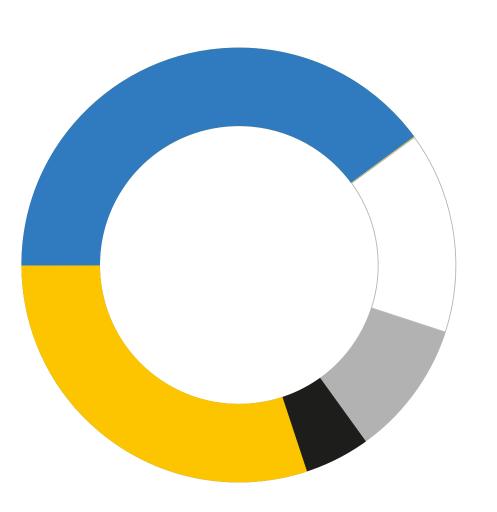

Social blue

White / light photos

Other colors / dark photos

## Social blue

C80 M45 Y0 K0 R48 G123 B191 #307abf

## **Energy yellow**

C0 M25 Y95 K0 R253 G196 B0 #fdc300

#### White

C0 M0 Y0 K0 R255 G255 B255 #ffffff

## Grey

C0 M0 Y0 K40 R178 G178 B178 #307abf

### **Black**

C0 M0 Y0 K100 R0 G0 B0 #000000